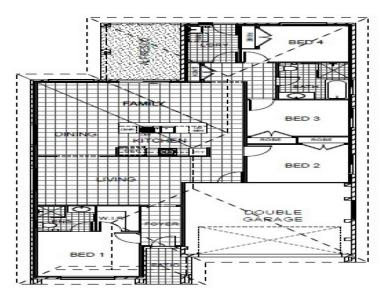

Another 4 bedroom home with double garage & ensuite plus walk in robes to master, the kitchen boasts engineered stone bench top.

- \* Provide hinged
- security screen door to rear entry laundry door
- \* Provide a single 2.5hp (6kw) split system air conditioner
- \* Provide and install upgraded front feature door in lieu of standard inclusion
- \* Provide alfresco under main roof with decorative spray finished concrete floor
- \* Provide additional floor tiling ( square pattern) as per attached footprint
- \* Provide & Install slimline water tank where shown on plan drawings
- \* Provide & lay Caesar Stone kitchen benchtop to main dwelling only
- \* Provide and install LED downlights throughout main dwelling